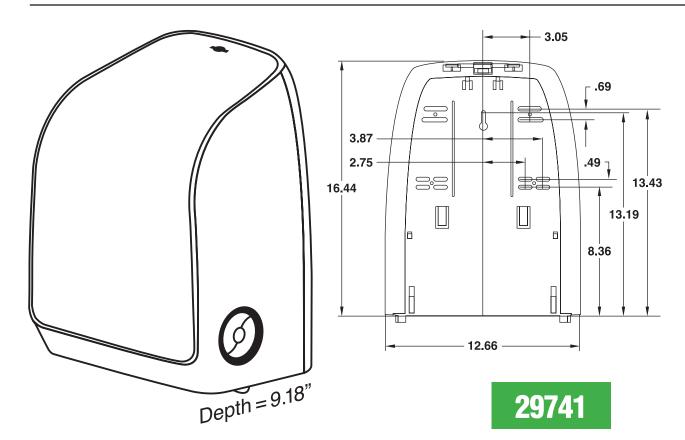

## MOD\* NEXT GENERATION TOUCHLESS HARD ROLL Towel Dispenser, white

Made of high impact plastic. Housing has cover with opaque white center and smoked translucent sides with an opaque black back. Dispenser advances and cuts a nominal 11.75 inches of towel when activated. Dispenses one 8" diameter roll of 700' or 1150' product plus stub roll utilizing core plug mounting. Features include: Two operational modes, motor assist and hanging. A slight pull on hanging sheet starts motor to drive out and cut sheet in assist mode. In hanging mode, full sheet is exposed for user to remove with light pull. Hanging sheet is automatically replenished following variable delay if any. Features also include smart technology allowing no delay after each dispense, delay after each dispense or delay after two dispenses, variable delay time and choice of key-activated spring lock or push button operation. Operates on four D size alkaline batteries or AC adapter.

One per case.

Suggested mounting height 48" from bottom of housing.